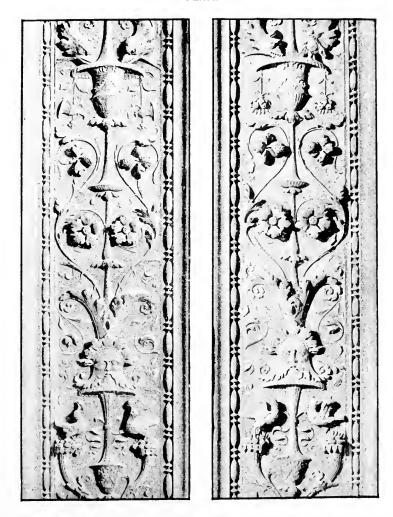

PLATE 8.

PLATE 9.

TO VAY ON A CHIEF

CORNICE IN THE HALL OF THE 200. PALAZZO VECCHIO, FLORENCE

PLATE 10.

The state of the s

FROM PULPIT IN THE CHURCH OF SANTA CROCE, FLORE...CE

PLATE 11.

THE RESERVE AT APPLICATE UNAS PRESIDENT

FROM PULPIT IN THE CHURCH OF SANTA CROCE, FLORENCE.

PLATE 12.

TOTAL SAN A STATE OF

FROM PULINT IN THE CHURCH OF SANTA CROCE, FLOWENCE

PLATE 13.

IS HEST OF ACHOUSTORAL PRINTEW.